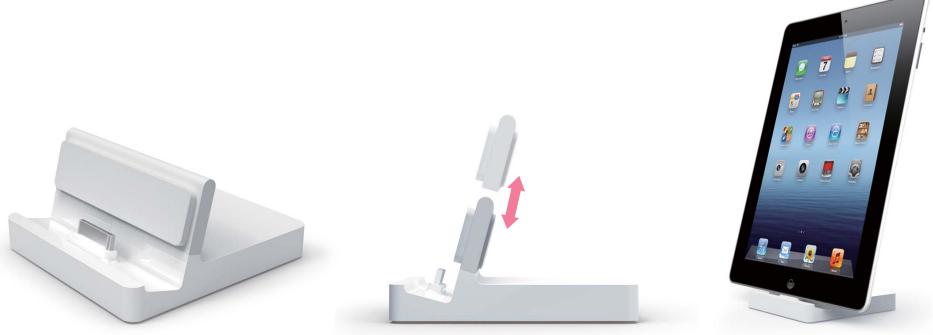

# AD625 **FEATURES**

- Design adjustable support piece for iPod, iPhone and iPad to rest.

# Charging and syncing Docking Station for iPod, iPhone and iPad

AD625 is the ultimate docking station for your iPad, iPhone, or iPod. Simply rest your device in the cradle, your device is now easy to view and perfect to use in picture frame mode (iPad) or for FaceTime calling. Just plug it in to charge your device and it allows you to sync with iTunes through a USB connection to your computer.

- Connect the dock to your computer with the USB cable to sync and charge its battery at the same time.
- Connect the dock to an electrical outlet using the
- USB Power Adapter to charge the battery.

• Input interface: 1 dock connector • Output interface: 1 Mini-B USB port