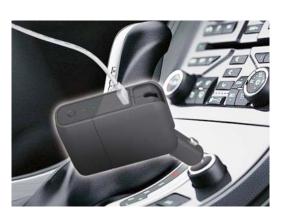

# A Convenient, Travel-Ready Solution 3 in 1 Travel Charger

3 in 1 Travel Charger provides you the best idea for multiple using purpose. Wall charger allows you to charge your gadgets in house, car charger allows you to fill up your mobile units in car, and 1500 mAh battery provides you emergent power usage while you are outside without a car.

### CLA

· Input: DC12~18V

· Output: DC 5V, 1A