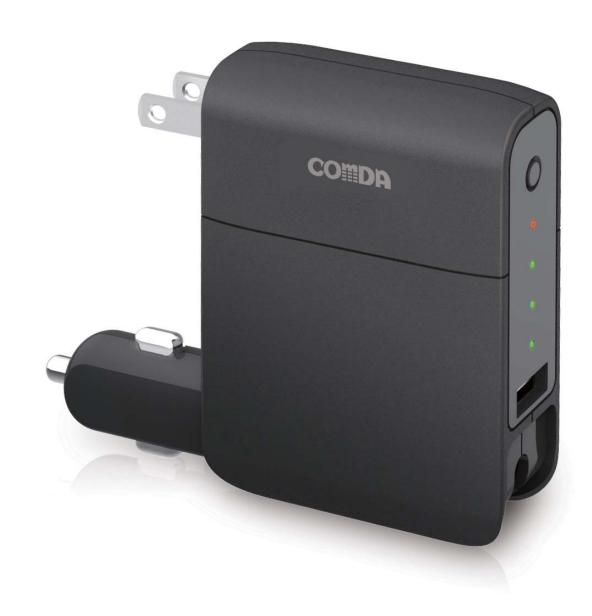

## **FEATURES**

- · 3 in 1 attachable USB charger for wall mount, in-car power supply and battery pack.
- LED indicates the power status.
- · Light weight and more convenient for traveling.

# A Convenient, Travel-Ready Solution 3 in 1 Travel Charger

3 in 1 Travel Charger provides you the best idea for multiple using purpose. Wall charger allows you to charge your gadgets in house, car charger allows you to fill up your mobile units in car, and 1500 mAh battery provides you emergent power usage while you are outside without a car.

### CLA

· Input: DC12~18V

· Output: DC 5V, 1A

#### Wall

• AC input: 100-120V, 50/60 Hz

· DC output: 5V, 1A

#### **Battery**

· Output Interface: USB A Port

• Output: 5V / 0.5 A

• Battery Capacity – 1.5Ah