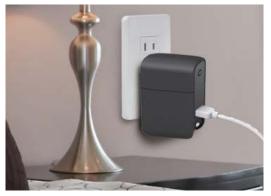

# A Convenient, Travel-Ready Solution 3 in 1 Travel Charger

3 in 1 Travel Charger provides you the best idea for multiple using purpose. Wall charger allows you to charge your gadgets in house, car charger allows you to fill up your mobile units in car, and 1500 mAh battery provides you emergent power usage while you are outside without a car.

#### Wall

• AC input: 100-120V, 50/60 Hz

· DC output: 5V, 1A