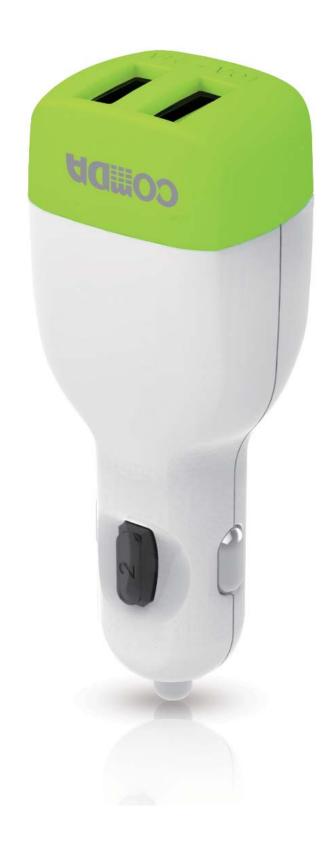

# 5V/3.1A 2-Port USB Car Charger

## Charge up to two devices simultaneously.

The 2-Port USB Car Charger is designed for iPod, iPhone and iPad and other tablets or smart phones . The convenient compact design makes it easy for you to carry and use. You can plug it into the cigarette lighter in car without extra operations. PE17L comes with two USB port , one port is designed for iPad and the other port is designed for iPod and iPhone. so you can charge your Apple units or other USB devices in car conveniently. PE17L is the best choice for busy modern people.