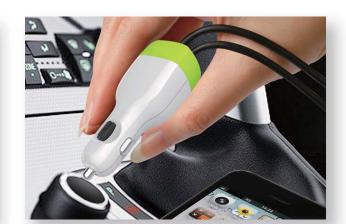

## Charge up to two devices simultaneously.

The 2-Port USB Car Charger is designed for iPod, iPhone and iPad and other tablets or smart phones . The convenient compact design makes it easy for you to carry and use. You can plug it into the cigarette lighter in car without extra operations. PE17L comes with two USB port , one port is designed for iPad and the other port is designed for iPod and iPhone. so you can charge your Apple units or other USB devices in car conveniently. PE17L is the best choice for busy modern people.