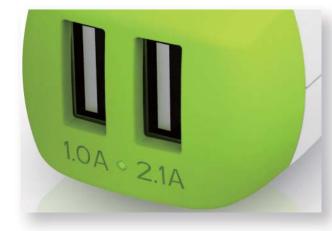

### **SPECS**

- Input: DC10V~18V
- · Output Port 2: DC 5V/ 2.1A
- Output Port 1: DC 5V/ 1A
- · Input interface: CLA
- · Output interface: 2 USB ports