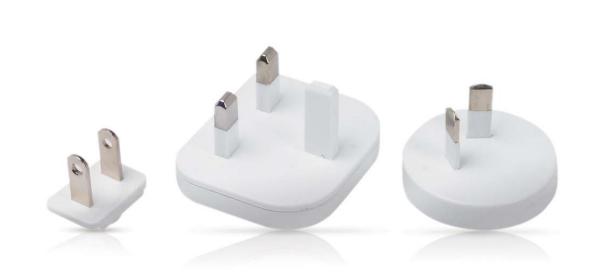

## Portable and compact design

Please select the plug type that best suits one to match your need. Comda is innovative design and interchangeable AC power prong for USA, Europe, UK, and Australia. Be worry-free and keep your iPod, iPhone and iPad fully charged while traveling around the world.