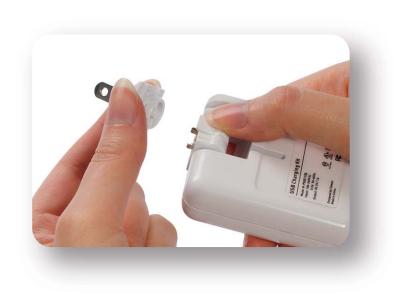

## Portable and compact design

Please select the plug type that best suits one to match your need. Comda is innovative design and interchangeable AC power prong for USA, Europe, UK, and Australia. Be worry-free and keep your iPod, iPhone and iPad fully charged while traveling around the world.