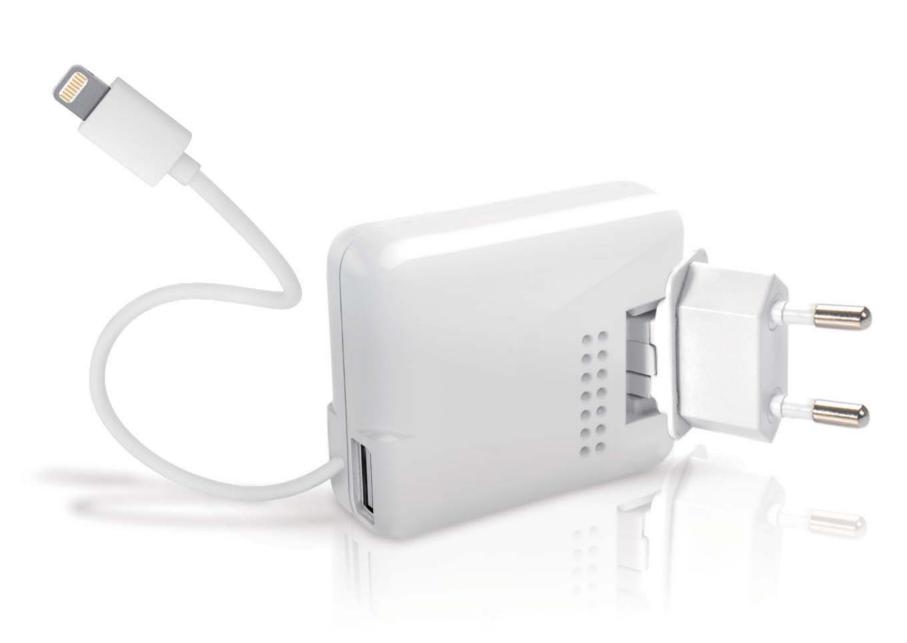

# Lightning Wall Charger Kit

## Portable and compact design

Please select the plug type that best suits one to match your need. Comda is innovative design and interchangeable AC power prong for USA, Europe, UK, and Australia. Be worry-free and keep your iPod, iPhone and iPad fully charged while traveling around the world.

#### **FEATURES**

- · Portable and lightweight design.
- · Lightning Wall charger is for your iPod, iPhone and iPad with interchangeable AC power prong.

### **SPECS**

- · Output DC 5V/ 2.1A
- · Lightning cable: 100 cm
- Input: With 1 integrated lightning cable + 1 USB port with 1A output.